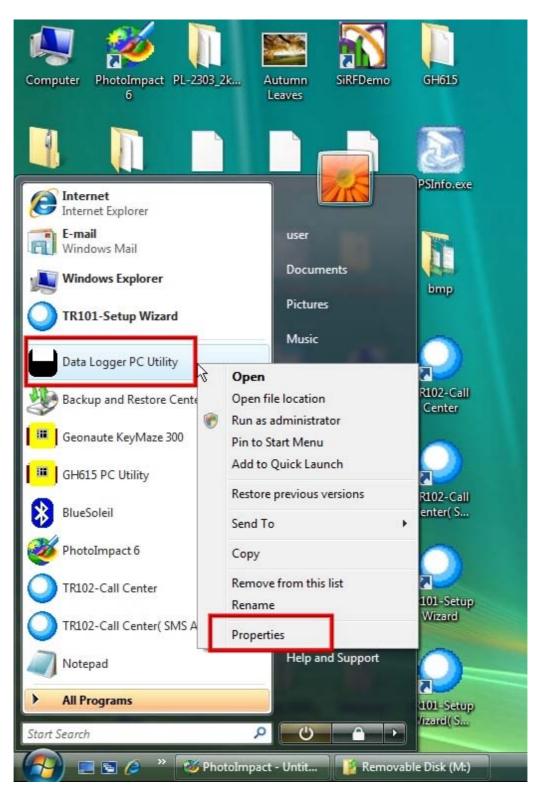

1. Right click on the "Data Logger PC Utility" from Star menu and then select "Properties".

- PhotoImpact PL-2303\_2k... Computer Autumn SiRFDemo GH615 6 Leaves TR101-Setup 0508 F-0TH-0C-... DataLogger... test.dbg GPSInfo.exe Wizard.zip X Data Logger PC Utility Properties Details Security Previous Versions Compatibility General Shortcut PL-2303 Vista DataLog **Recycle Bin** 615test Driver Insta... If you have problems with this program and it worked correctly on an earlier version of Windows, select the compatibility mode that matches that earlier version. Compatibility mode Run this program in compatibility mode for: Adobe Reader BC-337 GH615 PC EVAD 8 UART\_Drive... Utility Windows XP (Service Pack 2) Settings Run in 256 colors Bluesoleil\_2.... GpsInfoF8.exe GH615 Run in 640 x 480 screen resolution BlueSoleil Disable visual themes Disable desktop composition H. Disable display scaling on high DPI settings ~ Privilege Level Geonaute GH615\_Test PL-2303HXD PL-2303 KeyMaze 300 Vista drive... Driver In Run this program as an administrator 2 1 Show settings for all users Google Laith GpsInfo支援 ser2pl\_3200 ser2pl\_3. Vista OK Cancel Apply - E 6 PhotoImpact - Untit... Removable Disk (M:) 🚽 Data Logger PC Utili...
- 2. Click the "Compatibility" tab and check the "Run this program as an administrator".